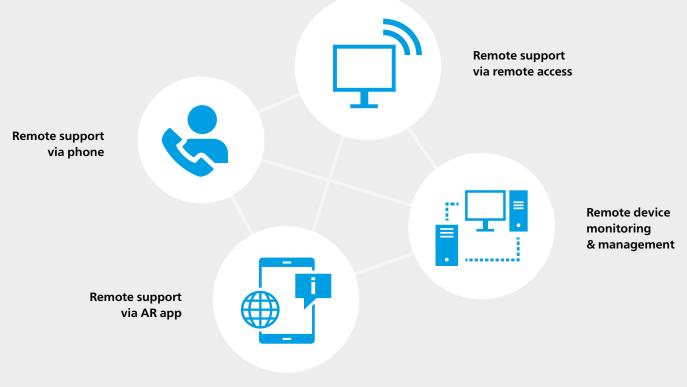

### Remote support contract: Your benefits as a contract customer

Quick help for a great price—a Remote support contract allows you to make the most of your budget to the benefit of your operation.

- Checking of error messages for hardware and software as well as identification of possible error causes
- Fast remote assistance without on-site visits
- Support for DIY troubleshooting due to Augmented
- Individually agreed response times
- Help for questions concerning application and device
- Use of our hotline with qualified support contacts